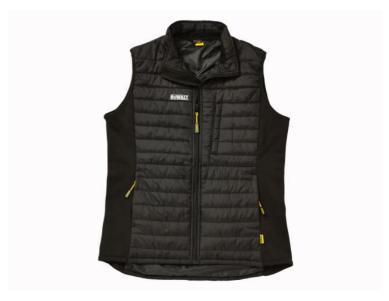

## Force Black Lightweight Padded Gilet - M

The DEWALT Force Gilet is suitable to wear as an under or over layer garment. It features a lightweight padding that has a shower resistant nylon outer and a polyester/taffeta inner lining. Comfort stretch side panels and lowered back with centre zip fastening. With 2 hand pockets to lower front and a zipped breast pocket. It also has a reflective DEWALT logo on the chest and rear neck. Available in Sizes Medium - XXXLarge Material Composition: Nylon outer Polyester/Taffeta inner DEWALT Force Black Lightweight Padded Gilet in Medium