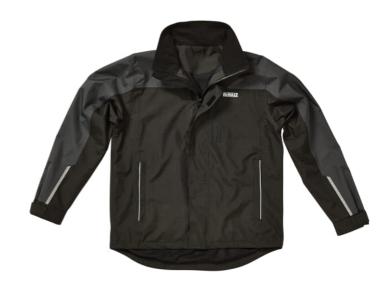

## **Storm Grey/Black Waterproof Jacket - M**

The DEWALT Storm Waterproof Jacket is a lightweight, modern styled waterproof work jacket for all occasions. With a storm flap centre zip fastening and a lowered back panel to help keep water out. Features a concealed hood with toggle adjustment, hook loop adjustable cuffs and a vented back panel. It has reflective piping detail to lower arms and pockets. With two hand pockets to lower front and a zipped left breast pocket. Available in Sizes Medium - XXLarge. Material Composition: Rip-Stop Polyester Outer Polyester Mesh Inner. DEWALT Storm Grey/Black Waterproof Jacket in Medium.