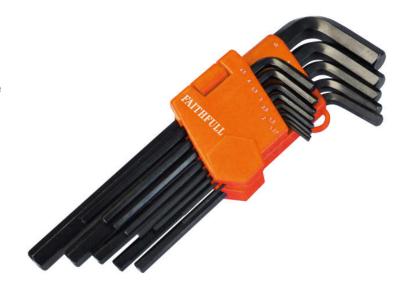

## **Long Arm Hex Key Set of 13 Metric (1.3-10mm)**

This Faithfull Long Arm Hex Key Set contains a selection of professional quality keys made from fully hardened Chrome-Vanadium steel. All keys from 4mm have chamfered edges to prevent damage to blade and fittings. Long arm design allows access to deep set screws or difficult to reach places. Supplied in an ergonomic double layer, open out storage caddy which allows easy access to the smaller keys. Each key has a dedicated and clearly marked space for easy identification and is safely stored and ready for use. Metric Sizes: 1.3, 1.5, 2, 2.5, 3, 3.5, 4, 4.5, 5, 5.5, 6, 8, 10mm