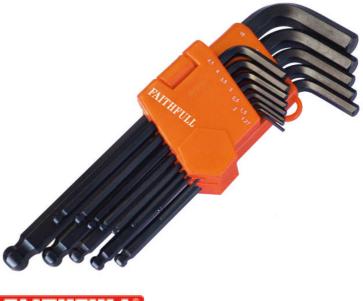

## Faithfull (FAIHKS13MLB) Ball End Long Arm Hexagon Key Set of 13 Metric (1.3-10mm)

This Faithfull Long Arm Hex Key Set contains a selection of professional quality keys made from fully hardened Chrome-Vanadium steel. All keys from 4mm have chamfered edges to prevent damage to blade and fittings. Long arm design allows access to deep set screws or difficult to reach places. Ball end keys allow angle entry to 25. Works in hard to reach areas. Faster insertion and removal. Supplied in an ergonomic double layer, open out storage caddy which allows easy access to the smaller keys. Each key has a dedicated and clearly marked space for easy identification and is safely stored and ready for use. Metric Sizes: 1.3, 1.5, 2, 2.5, 3, 3.5, 4, 4.5, 5, 5.5, 6, 8, 10mm