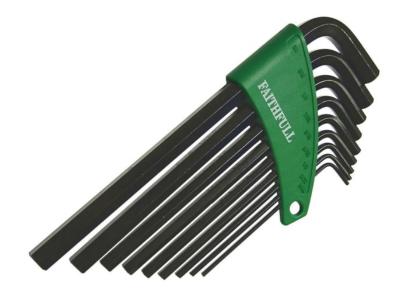

## **Long Arm Hexagon Key Set of 9 Imperial (5/64 - 3/8in)**

This Faithfull Long Arm Hex Key Set contains a selection of professional quality keys made from fully hardened Chrome-Vanadium steel. All keys from 4mm have chamfered edges to prevent damage to blade and fittings. Long arm design allows access to deep set screws or difficult to reach places. The handy storage caddy ensures that the key set can be safely stored in pockets and toolboxes. The key sizes are clearly shown on the caddy. Imperial Sizes: 5/64, 3/32, 1/8, 5/32, 3/16, 7/32, 1/4, 5/16, 3/8in AF