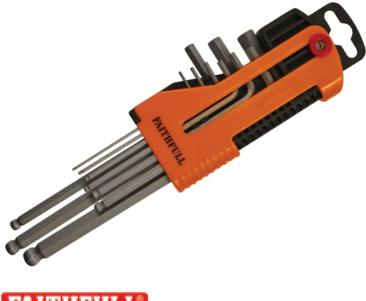

## Faithfull (FAIHKS9MBLA) Long Arm Ball End Hex Key Set of 9 Metric (1.5-10mm)

These Faithfull L-shaped long hex keys have ball ends that permit up to a 30 offset alignment for greater access to difficult to reach fixings. Their longer blades provide both access to deeper set fixing and additional torque if needed when fitting or removing bolts. The keys are manufactured from Chrome Vanadium steel and are heat treated for strength and durability. They have a satin chrome finish for rust prevention. The set is supplied in a sturdy slide to open plastic storage caddy. This 9 piece set contains the following sizes: 1.5mm, 2mm, 2.5mm, 3mm, 4mm, 5mm, 6mm, 8mm and 10mm.