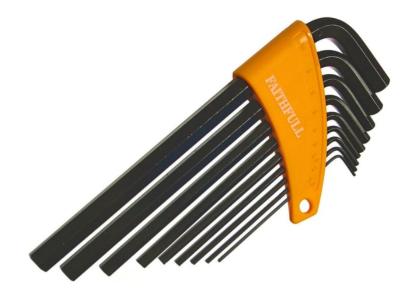

## **Hexagon Key Long Arm Set of 9 Metric (1.5-10mm)**

This Faithfull Long Arm Hex Key Set contains a selection of professional quality keys made from fully hardened Chrome-Vanadium steel. All keys from 4mm have chamfered edges to prevent damage to blade and fittings. Long arm design allows access to deep set screws or difficult to reach places. The handy storage caddy ensures that the key set can be safely stored in pockets and toolboxes. The key sizes are clearly shown on the caddy. Metric Sizes: 1.5, 2, 2.5, 3, 4, 5, 6, 8, 10mm