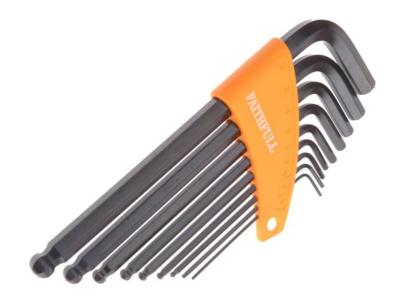

## Ball End Long Arm Hexagon Key Set of 9 Metric (1.5-10mm)

This Faithfull Long Arm Hex Key Set contains a selection of professional quality keys made from fully hardened Chrome-Vanadium steel. All keys from 4mm have chamfered edges to prevent damage to blade and fittings. Long arm design allows access to deep set screws or difficult to reach places. Ball end keys allow angle entry to 25. Works in hard to reach areas. Faster insertion and removal. The handy storage caddy ensures that the key set can be safely stored in pockets and toolboxes. The key sizes are clearly shown on the caddy. Metric Sizes: 1.5, 2, 2.5, 3, 4, 5, 6, 8, 10 mm.