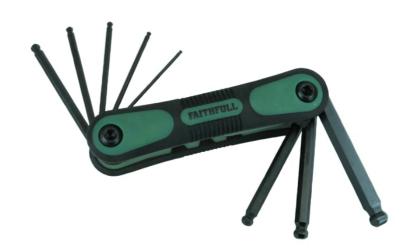

## Folding Ball End Hexagon Key Set of 9 Imperial (5/64 - 1/4in)

This Faithfull Folding Hexagon Key Set contains a selection of short arm, ball end keys in a soft-grip non-slip storage case. Professional quality keys made from fully hardened chrome vanadium steel. All keys from 4mm have chamfered edges to prevent damage to the blade and fittings. Designed to avoid the inconvenience of lost keys. The versatile ball end drivers operate at angles up to 25 degrees. Imperial Sizes: 5/64, 3/32, 7/64, 1/8, 9/64, 5/32, 3/16, 7/32, 1/4 AF