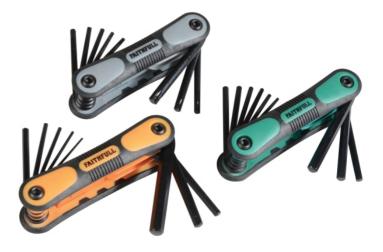

## Faithfull (FAIHKSTRIPLE) Hexagonal Key Set of 25 Metric, Imperial & TORX

The Faithfull Hexagonal Key Set contains 3 individual folding key sets covering the most commonly used Metric, A/F and Star keys. These professional quality keys are manufactured from fully hardened chrome vanadium steel and supplied in a fold out non-slip, soft grip coated case with each set clearly marked with the key sizes for easy identification. Contents: 1 x Metric Hexagonal Key Set: Sizes: 1.5, 2, 2.5, 3, 4, 5, 6 8mm 1 x A/F Hexagonal Key Set: Sizes: 5/64, 3/32, 7/64, 1/8, 9/64, 5/32, 3/16, 7/32 1/4in 1 x Star Hexagonal Key Set: Sizes: T9, T10, T15, T20, T25, T27, T30 T40