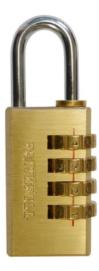

## Faithfull (FAIPLB20COM) Brass Combination Padlock 20mm

The Faithfull Combination Padlock has a solid brass body with a 4-pin brass tumbler mechanism. It has a hardened and plated steel shackle encompassing a self locking action. The 4-digit combination system can be simply changed at any time to any one of 10,000 possible combinations. To change the number, simply turn the shackle 180 degrees and push into padlock body and rotate the dials to the desired new number 1 x Faithfull Brass Combination Padlock 20mm