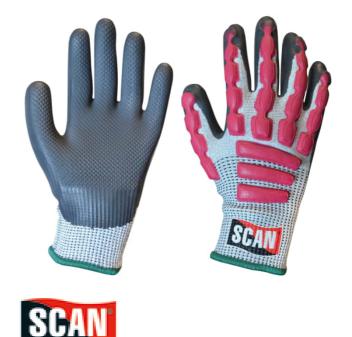

## Scan (SCAGLOAIM) Anti-Impact Latex Cut 5 Gloves - Medium (Size 8)

Scan Anti-Impact Gloves offer maximum hand protection in a range of environments. They are highly tear and cut resistant whilst providing excellent grip. They have a rubber coated palm for abrasion resistance and a high-grade cut 5 resistant HPPE liner for cut protection. The foam latex pads offer anti-impact metacarpal protection. Ideal for use in construction, mechanical, tools, auto assembly, timber and glass cutting processes. Conform to EN 420 and EN 388 Standards. Abrasion Performance Index (1-4): 3 Blade Cut Performance Index (1-5): 5 Tear Performance Index (1-4): 4 Puncture Performance Index (1-4): 2 1 x Pair of Scan Anti-Impact Latex Cut 5 Gloves -Medium (Size 8)