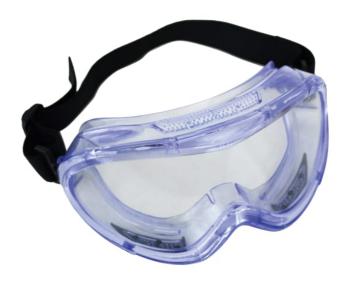

## **Moulded Valved Safety Goggles**

The Scan Moulded Valved Safety Goggles are lightweight but strong and cover most eye protection requirements. These goggles will withstand medium energy, high-speed impacts of up to 120m/s (270mph). They have a blue tinted PVC frame with a clear impact resistant lens that will protect against liquid splash, debris and flying particles. The valve caps are removable to allow use as either indirect or direct vent goggles. The adjustable elastic headband is attached with a ball joint. Conforms to EN 166:1B.