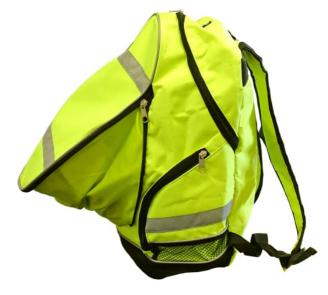

## **Hi-Vis Yellow Backpack**

Scan Hi-Vis Yellow Backpack is a ideal for motorbikers, cyclists and schoolchildren. It is made from 100% polyester (PES) with a polyurethane coating for protection against foul weather. Its adjustable padded shoulder straps ensure comfort, and it also has a webbed carrying handle with rubber grip. The backpack is expandable to accommodate larger items and has numerous pockets for storage and better organisation, including: 2 zip side pockets with internal elasticated holding straps. Small internal pocket for MP3 player / i-pod with rubber outlet for earphones. Large internal pocket with elasticated top. Specifications: Capacity: 23 Litres. PPE CAT-I.