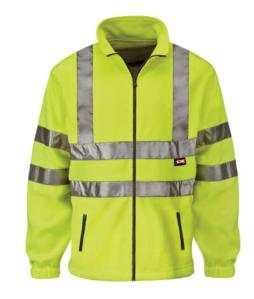

## Scan (SCAWWHVFL) Hi-Vis Yellow Full Zip Fleece - L (42in)

Scan High-Visibility Yellow Fleece Jacket is an ultra warm 350gm thick full zip fleece, made from 100% PES (polyester). Its fluorescent background is highly visible during the day. The jacket features HiVizzD technology, which increases the high visibility nature of the retro-reflective bands, enabling the wearer to be seen at greater distances when illuminated. It is ideal for traffic, construction, signage, public works and any activity that requires presence signing of the user. It has side pockets and elasticated cuffs. Conforms to EN 340, EN 471 Class 3. PPE CAT-II. Colour: Yellow. Size: Large.