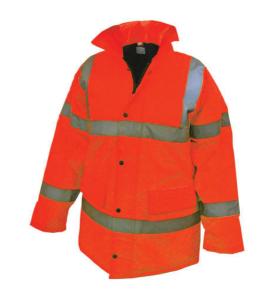

## **Hi-Vis Orange Motorway Jacket - M (41in)**

This Scan High-Visibility Orange Waterproof Motorway Jacket with taped seams and retro-reflective tape, conforms to EN 471 Class 3 and also to EN 343 for protective clothing against foul weather. With an outer layer of 100% polyester with a waterproof polyurethane coating, a two-way heavy-duty zip fastening, stud fastening storm flap, and a concealed hood with drawstring it is excellent at protecting against foul weather conditions. The jacket has a quilted nylon lining ensuring excellent insulation and warmth. It also features 2 outer pockets and one breast pocket. Available in M, L and XL. Colour: Orange. Size: Medium (39-41in).