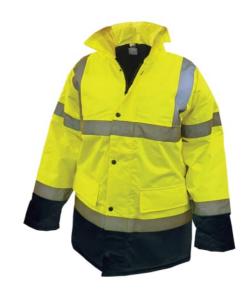

## Hi-Vis Yellow/Black Motorway Jacket - M (41in)

This Scan High-Visibility Yellow and Black Waterproof Motorway Jacket with taped seams and retro-reflective tape, conforms to EN 471 Class 3 and also to EN 343 for protective clothing against foul weather. With an outer layer of 100% polyester with a waterproof polyurethane coating, a two-way heavy-duty zip fastening, stud fastening storm flap, and a concealed hood with drawstring it is excellent at protecting against foul weather conditions. The jacket has a quilted nylon lining ensuring excellent insulation and warmth. It also features 2 outer pockets and one breast pocket. Available in M, L and XL. Colour: Yellow and Black Size: Medium (39-41in).