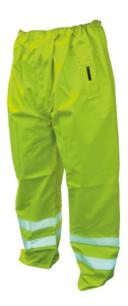

## Hi-Vis Yellow Motorway Trousers - M (36in)

These Scan High-Visibility Yellow Trousers have Scotchlite retro-reflecting tape on the lower part of leg for extra visibility. They are made from 100% polyester with a polyurethane coating to protect against foul weather. Their waterproof seams are stitched and taped. The waist is elasticated for comfort. Conform to EN 471 Class 1 and also to EN 343 Class 3 for protective clothing against foul weather. Available in M, L, XL and XXL. Size: Medium (34in-36in).