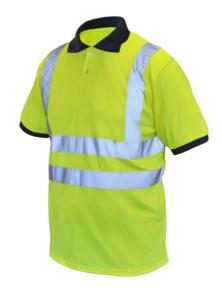

## Scan (SCAWWHVPSM) Hi-Vis Yellow Polo Shirt - M (40in)

Scan High-Visibility Yellow Polo shirt with panels that reflect light to maximise visibility, particularly during the hours of darkness. Hardwearing and comfortable to wear with a black collar. The open collar and short sleeve make this shirt ideal for use in warm conditions or warehouse environments where visibility is required and protection from adverse weather conditions is not necessary. Features: Made from 100% polyester (PES). Hi Vizz D technology bands for increased visibility. Parallel horizontal and vertical retro-reflective tape bands width 50mm. High Visibility fluorescent background. 180gsm Pique knitted style. Half front button closing. Contrasting Black collar. Conforms to standard EN 471 Class 2 and EN 340. Size: Medium (38-40in).