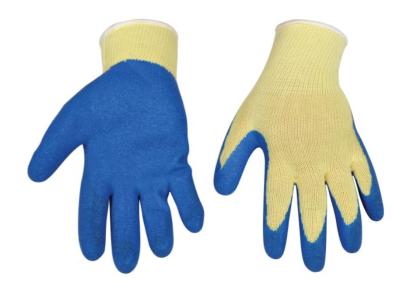

## **Premium Builder's Grip Gloves**

The Vitrex 337100 Premium Builder's Grip Gloves provide excellent grip and are ideally suited to outdoor projects. They are ideal for a variety of jobs and for handling rough materials, such as brick, slabs, etc. They have a latex coated palm that has superior resistance to tearing, puncture and abrasion. The knitted back material allows for breathability and comfort, and the elasticated wrist allows for a secure and comfortable fit. Conform to EN388 standards.