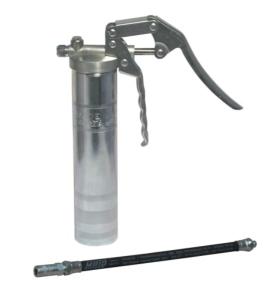

## **Lube-Shuttle® One Handed Grease Gun**

The Lumatic Lube-Shuttle One Handed Grease Gun has a zinc plated steel barrel for Lube-Shuttle system cartridges, with an ergonomically designed pistol grip. It is environmentally friendly with tool free cartridge opening via a screwcap, making the cartridge reusable. The design provides optimum use of all grease in the cartridge with fast, clean loading and unloading without opening the gun. Comes with RH-30C single wire hose and precision hydraulic connector, thread 1/8in. T V DLG Approved. Maximum Pressure Capability: 300 Bar/4,350 psi.