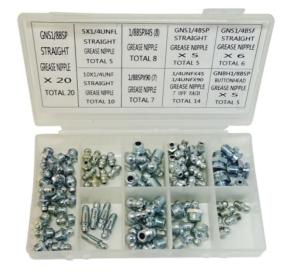

## **Grease Nipple Selection Box Imperial**

The Lumatic Selection Box contains 80 of the most popular metric grease nipples. The fittings are case hardened and plated, ZN3 zinc and clear, head forms conform to DIN 71412. Supplied in a handy clear case with labelled sections for easy identification. Contents:  $20 \times 1/8$ in BSP Straight.  $8 \times 1/8$ in BSP 45 Angle.  $7 \times 1/8$ in BSP 90 Angle.  $5 \times 1/8$ in BSP Hook On.  $5 \times 1/4$ in BSP Straight.  $6 \times 1/4$ in BSF Straight.  $10 \times 1/4$ in UNF Straight.  $5 \times 1/4$ in UNF Straight Long.  $10 \times 1/4$ in UNF Straight UNF 90 Angle.