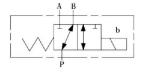

Page: 1/1

Material: Body is molten made

| Part n <sup>o</sup> | R1       | Nº ways | Voltage (V) | Max. flow (I/min) | Max. Press. (bar) |
|---------------------|----------|---------|-------------|-------------------|-------------------|
| SM3V3812CC          | 3/8" BSP | 3       | 12 VDC      | 50                | 210               |
| SM3V3824CC          | 3/8" BSP | 3       | 24 VDC      | 50                | 210               |