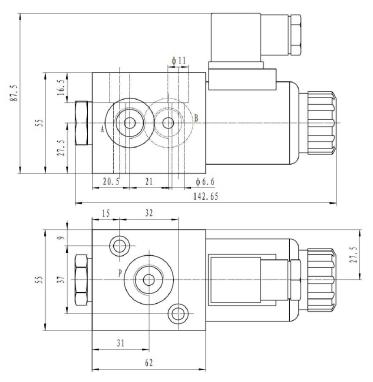

Page: 1/1

Material: Body is molten made

| Part n <sup>o</sup> | R1       | Nº ways | Voltage (V) | Max. flow (I/min) | Max. Press. (bar) |
|---------------------|----------|---------|-------------|-------------------|-------------------|
| SM3V3812CC          | 3/8" BSP | 3       | 12 VDC      | 50                | 210               |
| SM3V3824CC          | 3/8" BSP | 3       | 24 VDC      | 50                | 210               |