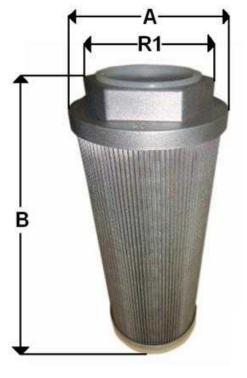

Filters  $\label{eq:metallic} \text{Metallic suction filter 149 } \mu$ 

Page: 1/1

**Materials:** -steel cap/ support tube -aluminium die cast nut

Max. temperature: 80°C

| Part nº    | R1        | Max. flow (I/min) | A   | В   |
|------------|-----------|-------------------|-----|-----|
|            |           |                   |     |     |
| FITS10T149 | 3/8"BSP   | 12                | 46  | 90  |
| FITS11T149 | 1/2"BSP   | 20                | 46  | 105 |
| FITS20T149 | 3/4''BSP  | 28                | 64  | 109 |
| FITS21T149 | 1"BSP     | 40                | 64  | 139 |
| FITS31T149 | 1"1/4 BSP | 60                | 86  | 139 |
| FITS32T149 | 1"1/2BSP  | 80                | 86  | 168 |
| FITS33T149 | 1"1/2BSP  | 120               | 86  | 200 |
| FITS34T149 | 2"BSP     | 160               | 100 | 235 |
| FITS35T149 | 2" BSP    | 200               | 100 | 260 |
| FITS42T149 | 2''1/2BSP | 300               | 150 | 211 |
| FITS43T149 | 3" BSP    | 600               | 150 | 272 |