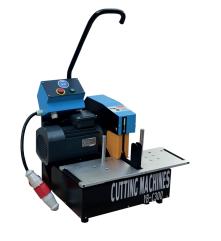

# **YB-C300**

## **Global Flex Cutting Machine**

C300 hose cutting machine has been designed to cut up to 2" diameter 4-spiral hoses. Great for workshop usage and is manually operated and easy to use

#### **TECHNICAL DATA**

| Max. hose size (inches)    | 2*4SH    |
|----------------------------|----------|
| Diameter (blade) ext. (mm) | 300*4*32 |
| Air power                  | -        |
| Motor (kw): DC12V          | 4/2.2    |
| Motor (kw): DC24V          | 5.3/2.99 |
| Velocity 50HZ (rpm)        | 2850     |
| Velocity 60HZ (rpm)        | 3370     |

#### **DIMENSIONS (LxWxH)**

| Machine (mm)   | 580x600x930    |
|----------------|----------------|
| Machine (inch) | 22.8x23.6x36.6 |
| Package (mm)   | 705x625x740    |
| Package (inch) | 27.8x24.6x29.1 |

#### WEIGHT (KG)

| N, W. | 78  |
|-------|-----|
| G, W. | 110 |

**BLADE TYPE** 