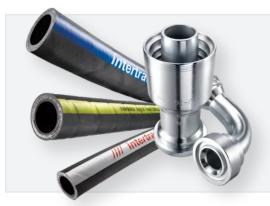

#### Hydraulic Hose & Fittings

Looking for hydraulic hose and fittings to go with your new swaging machine? We stock large quantities of hydraulic hose and fittings for use across every industry including; 1 wire, 2 wire, 4 wire and 6 wire hose, and fittings available in mild or stainless steel.