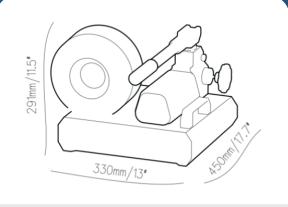

#### **TECHNICAL DATA**

| Max crimping dia (mm)         | 10 - 45     |  |
|-------------------------------|-------------|--|
| Max crimping dia (inches)     | 0.39 - 1.77 |  |
| Max crimping force (kN)       | 955         |  |
| Max crimping force (tonnage)  | 95          |  |
| Cycle time 10mm (s)           | -           |  |
| Hose size ID (inches)         | 1           |  |
| Die set series                | P16         |  |
| Max opening (mm)              | +20         |  |
| Max opening without dies (mm) | 59          |  |
| Master die D/L (inches)       | 1.54 / 2.52 |  |
| Motor power (kW/HP)           | -           |  |
| Oil tank volume (L)           | -           |  |