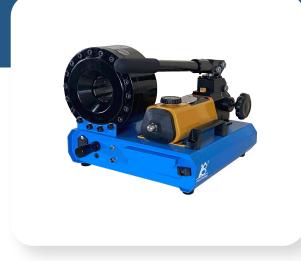

## **Global Flex Crimping Machine**

PB-P16HP is a hand pumped operated hydraulic crimping machine, which is most suitable for repair workshops and feild use. They are easy to use, lightwieght and compact allowing them to be carried and/or stored to any location