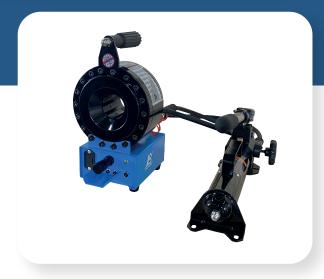

### **Global Flex Crimping Machine**

P16HPZ is a hand pumped operated hydraulic crimping machine, which is most suitable for repair workshops and feild use.

They are easy to use, light and compact in size, allowing them to be carried and/or stored to any location

#### **TECHNICAL DATA**

| Max crimping dia (mm)         | 10 - 45     |  |
|-------------------------------|-------------|--|
| Max crimping dia (inches)     | 0.39 - 1.77 |  |
| Max crimping force (kN)       | 955         |  |
| Max crimping force (tonnage)  | 95          |  |
| Cycle time 10mm (s)           |             |  |
| Hose size ID (inches)         | 1           |  |
| Die set series                | P16         |  |
| Max opening (mm)              | +20         |  |
| Max opening without dies (mm) | 59          |  |
| Master die D/L (inches)       | 1.54        |  |
| Motor power (kW/HP)           | -           |  |
| Oil tank volume (L)           | -           |  |