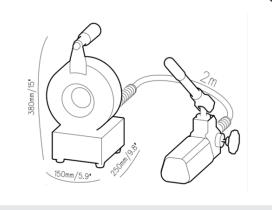

#### **TECHNICAL DATA**

| Max crimping dia (mm)         | 10 - 45     |  |
|-------------------------------|-------------|--|
| Max crimping dia (inches)     | 0.39 - 1.77 |  |
| Max crimping force (kN)       | 955         |  |
| Max crimping force (tonnage)  | 95          |  |
| Cycle time 10mm (s)           |             |  |
| Hose size ID (inches)         | 1           |  |
| Die set series                | P16         |  |
| Max opening (mm)              | +20         |  |
| Max opening without dies (mm) | 59          |  |
| Master die D/L (inches)       | 1.54        |  |
| Motor power (kW/HP)           | -           |  |
| Oil tank volume (L)           | -           |  |