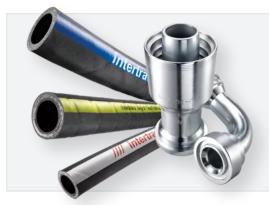

#### Hydraulic Hose & Fittings

Looking for hydraulic hose and fittings to go with your new swaging machine? We stock large quantities of hydraulic hose and fittings for use across every industry including; 1 wire, 2 wire, 4 wire and 6 wire hose, and fittings available in mild or stainless steel.