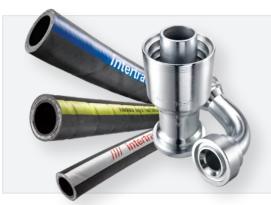

#### Hydraulic Hose & Fittings

Looking for hydraulic hose and fittings to go with your new swaging machine? We stock large quantities of hydraulic hose and fittings for use across every industry including; 1 wire, 2 wire, 4 wire and 6 wire hose, and fittings available in mild or stainless steel.