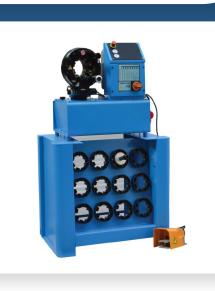

# **YB-P20**

\*Non standard dies

P20 hose crimping machine has been designed to crimp up to 1 1/2" diameter4-spiral hoses. Great for workshop use, fast and easy to use

## TECHNICAL DATA Crimping /hour: 600/850 & Oil Tank Volume (L) 32

| Max crimping dia (mm)         | 10 - 61             |  |
|-------------------------------|---------------------|--|
| Max crimping dia (inches)     | 0.39 - 2.40         |  |
| Max crimping force (kN)       | 1370                |  |
| Max crimping force (tonnage)  | 137                 |  |
| Cycle time 10mm (s)           | 3.6                 |  |
| Hose size ID (inches)         | 1 1/2               |  |
| Die set series                | P20                 |  |
| Max opening (mm)              | +25                 |  |
| Max opening without dies (mm) | 109                 |  |
| Master die D/L (inches)       | 3.31/3.15           |  |
| Motor Voltage (V): Tri        | 200/220/380/440     |  |
| Motor Voltage (V): Mono       | 110/115/220/230/240 |  |