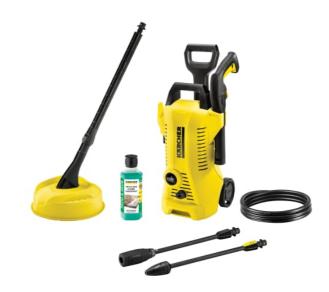

## K 2 Power Control Home Pressure Washer 110 bar 240V

The K rcher K 2 Power Control Home Pressure Washer comes with everything you need for powerful outdoor cleaning a T 150 Patio Cleaner and Patio Deck detergent to give your outdoor areas a new lease of life. Power Control accessories make getting the perfect pressure simple, with just a twist and click. The Vario lance comes with a choice of three pressure settings, including a detergent setting for applying detergent effortlessly, whilst the Dirt Blaster lance has a rotating jet to blast away even the most stubborn of dirt. The 5m robust high-pressure hose gives you plenty of reach whilst cleaning around the garden. A telescopic handle and two smooth-running wheels make it easy to manoeuvre. When you have finished with the machine, easily store all the accessories on board. Comes complete with a 2 year warranty. Supplied with: 1 x Vario Power Spray Lance 1 x Dirt Blaster Lance 1 x High-Pressure Gun 1 x 5m High-Pressure Hose 1 x T 150 Patio Cleaner 1 x 500ml Patio Deck Detergent Specification: Max. Pressure: 110 bar Flow Rate: 360 L/hr. Max. Water Feed Temperature: 40 C Hose Length: 5m Weight: 4kg (machine), 6.3kg (with accessories)