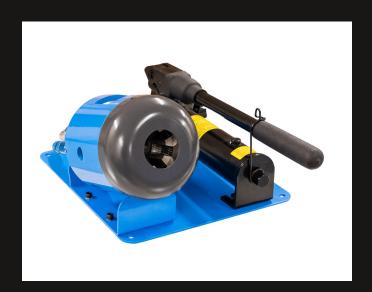

## **OM-08**

The OM-08 is a compact, lightweight crimping machine with twin speed hand pump. Ideal for hose assemblies, brake lines and other small applications. Light enough to be carried on site or used in mobile environments. Fitted with single swage collet with 10mm range (17-27 as standard.)

- Hose capacity 1/4" to 1/2" (2 wire)
- Twin speed manual hand pump
- Easy to use dial adjusted calibrator.

- Lightweight and portable
- See data sheet for available swage collet sizes or contact us for custom die design.

| TECHNICAL DATA        |                                                          |
|-----------------------|----------------------------------------------------------|
| Hose capacity:        | ¼"- ½" 2 wire                                            |
| Swaging ranges:       | Any 10mm range between 5-35mm (17-27mm standard die set) |
| Radial swaging force: | 622kN                                                    |
| Pump:                 | Twin speed 10,000 psi (690 bar)                          |
| Weight:               | 28kg                                                     |