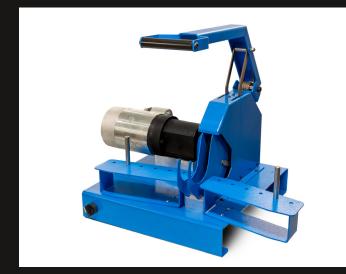

## **OM-09 DC**

Bench mounted 12v mobile hose cutting machine. Specifically designed to cut tough 4 wire hoses cleanly and efficiently.

- Cutting capacity 11/4" 4 wire and 2" industrial hose.
- Perfect for mobile service van set up.
- Lightweight and portable design adjusted calibrator.

| TECHNICAL DATA |                                                                 |
|----------------|-----------------------------------------------------------------|
| Hose capacity: | 11/4" 4 wire and 2" industrial                                  |
| Motor:         | 12v or 24v                                                      |
| Blade:         | Slotted hose cutting blade to reduce heat & increase blade life |
| Extraction:    | 38mm Extraction port                                            |
| Weight:        | 28kg                                                            |