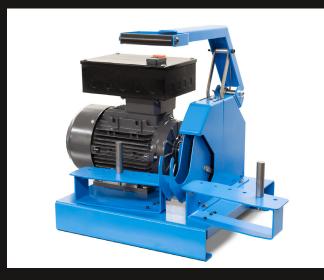

Bench mounted 1phz or 3phz hose cutting machine. Specifically designed to cut tough 4 wire hoses cleanly and efficiently.

- Cutting capacity 11/4" 4 wire and 2" industrial hose.
- Perfect for an 11/4" 4 wire workshop set up.
- Lightweight and portable design adjusted calibrator.

| TECHNICAL DATA |                                                                 |
|----------------|-----------------------------------------------------------------|
| Hose capacity: | 11/4" 4 wire and 2" industrial                                  |
| Motor:         | 220/240 single phase 50/60hz - 380/440 three phase 50/60hz      |
| Blade:         | Slotted hose cutting blade to reduce heat & increase blade life |
| Extraction:    | 38mm Extraction port                                            |
| Weight:        | 32kg                                                            |