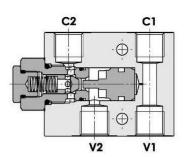

## Single pilot operated check valve in block

MaterialBody in AluminiumCracking Pressure2,5 bar (5bar and 10bar on request)

| Part n <sup>o</sup> | R1       | Max.<br>flow<br>(I/min) | Max.<br>Press.<br>(bar) | Pilot<br>ratio | L  | ØN  | Α  | В  | D  | F  | G  | н  | I  | м    |
|---------------------|----------|-------------------------|-------------------------|----------------|----|-----|----|----|----|----|----|----|----|------|
| VT004006            | 3/8" BSP | 30                      | 250                     | 1:7            | 40 | 6,5 | 75 | 60 | 35 | 45 | 14 | 29 | 14 | 18,5 |
| VT004008            | 1/2" BSP | 45                      | 250                     | 1:3.5          | 40 | 8,5 | 95 | 70 | 35 | 55 | 21 | 38 | 19 | 15   |