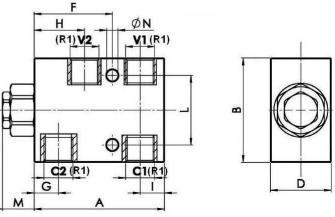

## Single pilot operated check valve in block

MaterialBody in AluminiumCracking Pressure2,5 bar (5bar and 10bar on request)

| Part n <sup>o</sup> | R1       | Max.<br>flow<br>(I/min) | Max.<br>Press.<br>(bar) | Pilot<br>ratio | L  | ØN  | Α  | В  | D  | F  | G  | н  | I  | м    |
|---------------------|----------|-------------------------|-------------------------|----------------|----|-----|----|----|----|----|----|----|----|------|
| VT004006            | 3/8" BSP | 30                      | 250                     | 1:7            | 40 | 6,5 | 75 | 60 | 35 | 45 | 14 | 29 | 14 | 18,5 |
| VT004008            | 1/2" BSP | 45                      | 250                     | 1:3.5          | 40 | 8,5 | 95 | 70 | 35 | 55 | 21 | 38 | 19 | 15   |