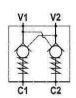

## Double pilot operated check valve

Page: 1/1

Material Body in Aluminium

Cracking Pressure 2,5 bar (5 bar and 10 bar on request)

| Part nº  | R1       | Max.<br>flow<br>(I/min) | Max.<br>Press.<br>(bar) | Pilot<br>ratio | ØN  | A   | В   | D    | E  | F  | G  | Н  | I  | М  | N  |
|----------|----------|-------------------------|-------------------------|----------------|-----|-----|-----|------|----|----|----|----|----|----|----|
| VT003006 | 3/8" BSP | 30                      | 250                     | 1:7            | 6,5 | 127 | 90  | 18,5 | 32 | 29 | 62 | 14 | 40 | 35 | 60 |
| VT003008 | 1/2" BSP | 45                      | 250                     | 1:3.5          | 8,5 | 138 | 110 | 14,5 | 34 | 38 | 68 | 21 | 40 | 35 | 70 |