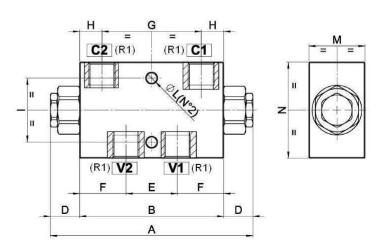

## Double pilot operated check valve

Page: 1/1

Material Body in Aluminium

Cracking Pressure 2,5 bar (5 bar and 10 bar on request)

| Part nº  | R1       | Max.<br>flow<br>(I/min) | Max.<br>Press.<br>(bar) | Pilot<br>ratio | ØN  | A   | В   | D    | E  | F  | G  | Н  | I  | М  | N  |
|----------|----------|-------------------------|-------------------------|----------------|-----|-----|-----|------|----|----|----|----|----|----|----|
| VT003006 | 3/8" BSP | 30                      | 250                     | 1:7            | 6,5 | 127 | 90  | 18,5 | 32 | 29 | 62 | 14 | 40 | 35 | 60 |
| VT003008 | 1/2" BSP | 45                      | 250                     | 1:3.5          | 8,5 | 138 | 110 | 14,5 | 34 | 38 | 68 | 21 | 40 | 35 | 70 |