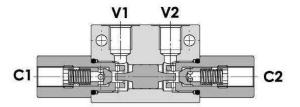

## Pilot operated double check valves in block (in T)

1/1

Material Body in Steel Cracking Pressure 2 bar

| Part nº      | R1       | Max.<br>flow<br>(I/min) | Max.<br>Press.<br>(bar) | Pilot<br>ratio | ØG  | A   | В    | D  | E    | F  | Н  | I  | L  |
|--------------|----------|-------------------------|-------------------------|----------------|-----|-----|------|----|------|----|----|----|----|
| FPD 1/4      | 1/4" BSP | 12                      | 350                     | 1:4            | 6,5 | 126 | 63,6 | 29 | 51,6 | 9  | 30 | 45 | 15 |
| FPD 3/8-20 L | 3/8" BSP | 20                      | 300                     | 1:4            | *   | 126 | 63,6 | 29 | *    | *  | 30 | 45 | 15 |
| FPD 3/8      | 3/8" BSP | 30                      | 300                     | 1:6            | 8   | 158 | 90   | 40 | 75   | 17 | 40 | 60 | 20 |
| FPD 1/2      | 1/2" BSP | 45                      | 300                     | 1:4            | 8   | 174 | 90   | 40 | 75   | 17 | 40 | 60 | 20 |
| FPD 3/4      | 3/4" BSP | 85                      | 280                     | 1:3.6          | 9   | 212 | 120  | 60 | 104  | 16 | 50 | 70 | 25 |