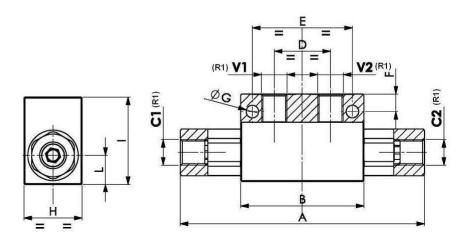

## Pilot operated double check valves in block (in T)

1/1

Material Body in Steel Cracking Pressure 2 bar

| Part nº      | R1       | Max.<br>flow<br>(I/min) | Max.<br>Press.<br>(bar) | Pilot<br>ratio | ØG  | A   | В    | D  | E    | F  | Н  | I  | L  |
|--------------|----------|-------------------------|-------------------------|----------------|-----|-----|------|----|------|----|----|----|----|
| FPD 1/4      | 1/4" BSP | 12                      | 350                     | 1:4            | 6,5 | 126 | 63,6 | 29 | 51,6 | 9  | 30 | 45 | 15 |
| FPD 3/8-20 L | 3/8" BSP | 20                      | 300                     | 1:4            | *   | 126 | 63,6 | 29 | *    | *  | 30 | 45 | 15 |
| FPD 3/8      | 3/8" BSP | 30                      | 300                     | 1:6            | 8   | 158 | 90   | 40 | 75   | 17 | 40 | 60 | 20 |
| FPD 1/2      | 1/2" BSP | 45                      | 300                     | 1:4            | 8   | 174 | 90   | 40 | 75   | 17 | 40 | 60 | 20 |
| FPD 3/4      | 3/4" BSP | 85                      | 280                     | 1:3.6          | 9   | 212 | 120  | 60 | 104  | 16 | 50 | 70 | 25 |

<sup>\*</sup> Valve FPD 3/8-20L is supplied without fixing holes

Printed on: 27/01/2024 at 09:51