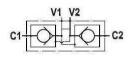

## Pilot operated double check valves in block (in T)

1/1

Material Body in Steel Cracking Pressure 2 bar

| Part nº      | R1       | Max.<br>flow<br>(I/min) | Max.<br>Press.<br>(bar) | Pilot<br>ratio | ØG  | A   | В    | D  | E    | F  | Н  | I  | L  |
|--------------|----------|-------------------------|-------------------------|----------------|-----|-----|------|----|------|----|----|----|----|
| FPD 1/4      | 1/4" BSP | 12                      | 350                     | 1:4            | 6,5 | 126 | 63,6 | 29 | 51,6 | 9  | 30 | 45 | 15 |
| FPD 3/8-20 L | 3/8" BSP | 20                      | 300                     | 1:4            | *   | 126 | 63,6 | 29 | *    | *  | 30 | 45 | 15 |
| FPD 3/8      | 3/8" BSP | 30                      | 300                     | 1:6            | 8   | 158 | 90   | 40 | 75   | 17 | 40 | 60 | 20 |
| FPD 1/2      | 1/2" BSP | 45                      | 300                     | 1:4            | 8   | 174 | 90   | 40 | 75   | 17 | 40 | 60 | 20 |
| FPD 3/4      | 3/4" BSP | 85                      | 280                     | 1:3.6          | 9   | 212 | 120  | 60 | 104  | 16 | 50 | 70 | 25 |