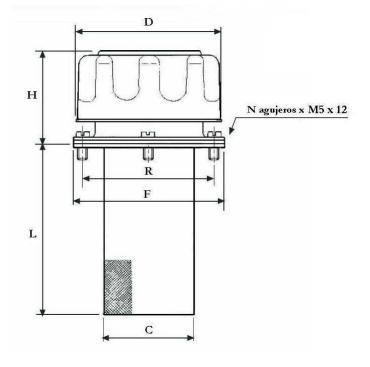

| Part nº    | Details       | ØC | ØD | ØF | н  | L   | N | R  |
|------------|---------------|----|----|----|----|-----|---|----|
| FT-5-C10   | Mini          | 29 | 46 | 52 | 45 | 65  | 3 | 41 |
| FT-8-C10/1 | Normal        | 50 | 80 | 83 | 52 | 80  | 6 | 73 |
| FT-8-C10/2 | Largo / Large | 50 | 80 | 83 | 52 | 150 | 6 | 73 |
| FT-5-C40   | Mini          | 29 | 46 | 52 | 45 | 65  | 3 | 41 |
| FT-8-C40/1 | Normal        | 50 | 80 | 83 | 52 | 80  | 6 | 73 |
| FT-8-C40/2 | Largo / Large | 50 | 80 | 83 | 52 | 150 | 6 | 73 |