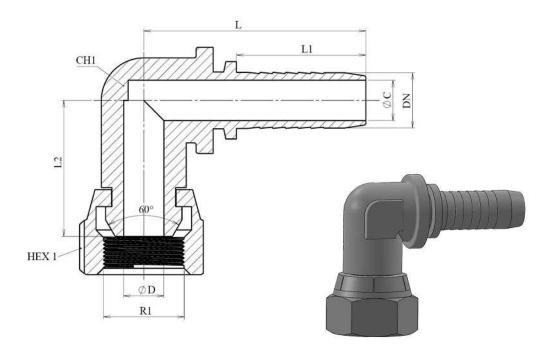

## BSP swivel female 60° (90° Compact Elbow)

Stainless Steel AISI 316-L 1/1

| Part nº   | DN   | R1       | L    | L1   | L2   | HEX 1 | CH1 | ØС  |
|-----------|------|----------|------|------|------|-------|-----|-----|
|           |      |          |      |      |      |       |     |     |
| 841270404 | 1/4" | 1/4" BSP | 45   | 28   | 25,5 | 19    | 14  | 4   |
| 841270606 | 3/8" | 3/8" BSP | 52,5 | 29,5 | 26   | 22    | 19  | 7   |
| 841270808 | 1/2" | 1/2" BSP | 56,5 | 30,5 | 32   | 27    | 22  | 9,5 |
| 841271212 | 3/4" | 3/4" BSP | 71,5 | 39   | 36,5 | 32    | 24  | 15  |
| 841271616 | 1"   | 1" BSP   | 76,2 | 47   | 40,5 | 41    | 28  | 19  |