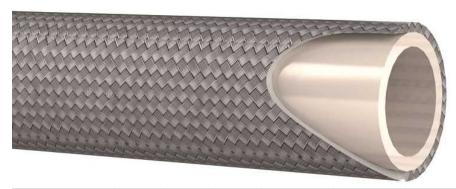

## **Brake hose with transparent cover**

Page: 1/1

| Part nº   | DN   | Ø in | Ø out | Working<br>Pressure<br>(bar) | Working<br>pressure<br>(psi) | Burst pressure<br>(bar) | Burst pressure<br>(psi) | Weight<br>(kg/m) |
|-----------|------|------|-------|------------------------------|------------------------------|-------------------------|-------------------------|------------------|
| M29620301 | 1/8" | 3.4  | 7,11  | 321                          | 4.655                        | 965                     | 13.996                  | 0,0790           |