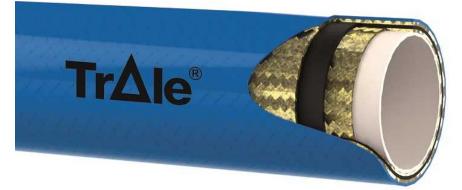

## Double steel braid thermoplastic elastomer for paint

Page: 1/1

Composition: •Inner tube: polyamide PA6 •Reinforcement: two braids of steel wire. •Cover: blue polyurethane.

Working temperature: From -40° C to +100° C limited to +70° C for air and water based fluids.