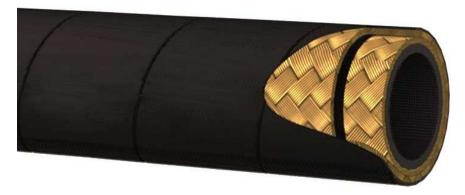

## EN 853 2SN / SAE 100 R2AT hose TrAle Gold -DiamondCover

Page: 1/1

·Inner tube: special synthetic rubber resistant to hydraulic oil. ·Reinforcement: two braids of steel wire. Composition:

·Cover: special synthetic rubber high resistant to oil, abrasion resistan and weather.

Working temperature: From -40° C to +100° C.

| Part nº    | DN   | Ø in | Ø out | Working<br>Pressure<br>(bar) | Working<br>pressure<br>(psi) | Burst<br>pressure<br>(bar) | Burst<br>pressure<br>(psi) | Vacuum<br>(bar) | Bending<br>radius<br>(mm) | Weight<br>(kg/m) |
|------------|------|------|-------|------------------------------|------------------------------|----------------------------|----------------------------|-----------------|---------------------------|------------------|
| ML351104DC | 1/4" | 6.4  | 15    | 400                          | 5.800                        | 1.600                      | 23.200                     | -0.95           | 100                       | 0.386            |
| ML351106DC | 3/8" | 9.5  | 19    | 330                          | 4.785                        | 1.320                      | 19.140                     | -0.95           | 130                       | 0.559            |
| ML351108DC | 1/2" | 12.7 | 21,5  | 275                          | 3.987,5                      | 1.100                      | 15.950                     | -0.95           | 180                       | 0.651            |