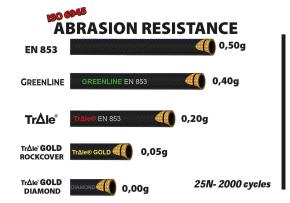

--------|----------------------------|----------------------------|-----------------|---------------------------|------------------|
| ML351104DC | 1/4" | 6.4  | 15    | 400                          | 5.800                        | 1.600                      | 23.200                     | -0.95           | 100                       | 0.386            |
| ML351106DC | 3/8" | 9.5  | 19    | 330                          | 4.785                        | 1.320                      | 19.140                     | -0.95           | 130                       | 0.559            |
| ML351108DC | 1/2" | 12.7 | 21,5  | 275                          | 3.987,5                      | 1.100                      | 15.950                     | -0.95           | 180                       | 0.651            |





Printed on: 16/03/2024 at 00:17