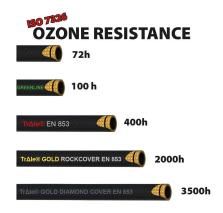

------|----------------------------|----------------------------|-----------------|---------------------------|------------------|
| ML351104DC | 1/4" | 6.4  | 15    | 400                          | 5.800                        | 1.600                      | 23.200                     | -0.95           | 100                       | 0.386            |
| ML351106DC | 3/8" | 9.5  | 19    | 330                          | 4.785                        | 1.320                      | 19.140                     | -0.95           | 130                       | 0.559            |
| ML351108DC | 1/2" | 12.7 | 21,5  | 275                          | 3.987,5                      | 1.100                      | 15.950                     | -0.95           | 180                       | 0.651            |





Printed on: 16/03/2024 at 00:17