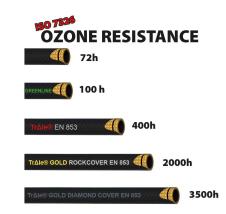

Hydraulic hoses TrAle GOLD Steel Braid TrAle GOLD - DiamondCover

EN 856 4SH hose TrAle Gold - DiamondCover

Page: 1/1

**Composition:** Inner tube: special synthetic rubber resistant to mineral, vegetable and hydraulic oil. Reinforcement: four braids of steel wire. Cover: synthetic rubber, very high resistant to oil, abrasion and weather.