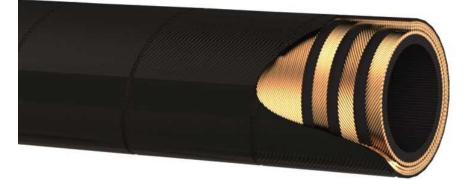

Hydraulic hoses TrAle GOLD Steel Braid TrAle GOLD - DiamondCover

EN 856 4SH hose TrAle Gold - DiamondCover

Page: 1/1

**Composition:** Inner tube: special synthetic rubber resistant to mineral, vegetable and hydraulic oil. Reinforcement: four braids of steel wire. Cover: synthetic rubber, very high resistant to oil, abrasion and weather.