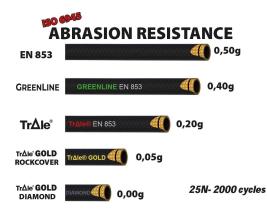

Hydraulic hoses TrAle GOLD Steel Braid TrAle GOLD - DiamondCover

EN 856 4SH hose TrAle Gold - DiamondCover

Page: 1/1

**Composition:** Inner tube: special synthetic rubber resistant to mineral, vegetable and hydraulic oil. Reinforcement: four braids of steel wire. Cover: synthetic rubber, very high resistant to oil, abrasion and weather.