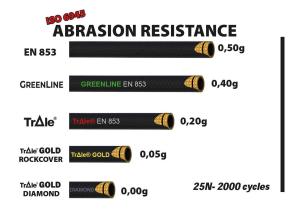

|
| ML429008RC | 1/2" | 13   | 24,2  | 425                          | 6.465                        | 1.700                   | 24.070                  | 230                       | 0.85             |
| ML429010RC | 5/8" | 16.4 | 27,9  | 350                          | 5.075                        | 1.400                   | 20.300                  | 250                       | 1.11             |
| ML429012RC | 3/4" | 19.5 | 32    | 350                          | 5.075                        | 1.400                   | 20.300                  | 300                       | 1.41             |
| ML429016RC | 1"   | 26   | 38,9  | 280                          | 4.640                        | 1.120                   | 18.500                  | 340                       | 1.86             |





Printed on: 16/03/2024 at 00:15