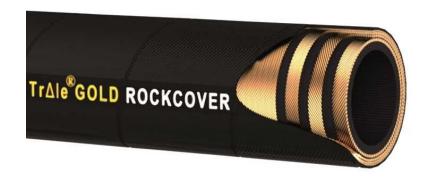

Hydraulic hoses TrAle GOLD Steel Braid TrAle GOLD - RockCover

## EN 856 4SP hose TrAle Gold - RockCover

Page: 1/1

·Inner tube: special synthetic rubber resistant to mineral, vegetable and hydraulic oil. ·Reinforcement: four braids of steel wire. Composition:

·Cover: synthetic rubber, high esistant to oil, abrasion and weather.

Working temperature: From -40° C to +100° C. FLAME RETARDANT according to ISO 8330: 2014

| Part nº    | DN   | Ø in | Ø out | Working<br>Pressure<br>(bar) | Working<br>pressure<br>(psi) | Burst pressure<br>(bar) | Burst pressure<br>(psi) | Bending<br>radius<br>(mm) | Weight<br>(kg/m) |
|------------|------|------|-------|------------------------------|------------------------------|-------------------------|-------------------------|---------------------------|------------------|
| ML429006RC | 3/8" | 9.9  | 21,1  | 445                          | 6.455                        | 1.780                   | 25.810                  | 180                       | 0.70             |
| ML429008RC | 1/2" | 13   | 24,2  | 425                          | 6.465                        | 1.700                   | 24.070                  | 230                       | 0.85             |
| ML429010RC | 5/8" | 16.4 | 27,9  | 350                          | 5.075                        | 1.400                   | 20.300                  | 250                       | 1.11             |
| ML429012RC | 3/4" | 19.5 | 32    | 350                          | 5.075                        | 1.400                   | 20.300                  | 300                       | 1.41             |
| ML429016RC | 1"   | 26   | 38,9  | 280                          | 4.640                        | 1.120                   | 18.500                  | 340                       | 1.86             |