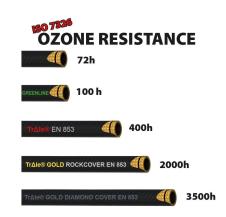

|
| ML429008RC | 1/2" | 13   | 24,2  | 425                          | 6.465                        | 1.700                   | 24.070                  | 230                       | 0.85             |
| ML429010RC | 5/8" | 16.4 | 27,9  | 350                          | 5.075                        | 1.400                   | 20.300                  | 250                       | 1.11             |
| ML429012RC | 3/4" | 19.5 | 32    | 350                          | 5.075                        | 1.400                   | 20.300                  | 300                       | 1.41             |
| ML429016RC | 1"   | 26   | 38,9  | 280                          | 4.640                        | 1.120                   | 18.500                  | 340                       | 1.86             |





Printed on: 16/03/2024 at 00:15