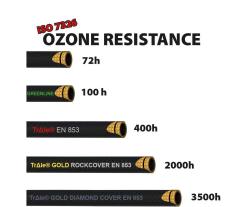

**Composition:** Inner tube: synthetic rubber resistant to hydraulic, mineral and vegetable oil. Reinforcement: one braid of steel wire. Cover: synthetic rubber resistant to oil, abrasion and weather.