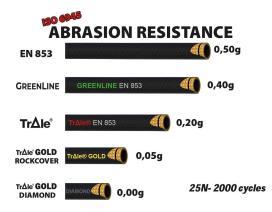

**Composition:** Inner tube: synthetic rubber resistant to hydraulic, mineral and vegetable oil. Reinforcement: one braid of steel wire. Cover: synthetic rubber resistant to oil, abrasion and weather.