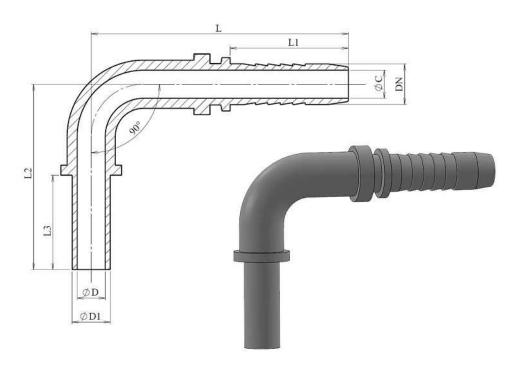

## Fractional standpipe (90° Elbow)

Stainless Steel AISI 316-L 1/1

| Part nº   | DN   | ØD1  | L  | L1   | L2 | L3   | ØС  | ØD |
|-----------|------|------|----|------|----|------|-----|----|
| 842590604 | 1/4" | 6.4  | 56 | 28   | 42 | 22   | 4   | 3  |
| 842590906 | 3/8" | 9.5  | 68 | 29,5 | 49 | 23,5 | 7   | 7  |
| 842591208 | 1/2" | 12.7 | 73 | 30,5 | 59 | 25   | 9,5 | 7  |