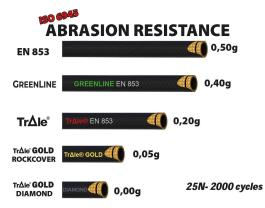

## Hot water superservice 2SC black 400bar TrAle Gold - RockCover

1/1

**Composition:** • Inner tube: synthetic rubber resistant to hydraulic, vegetable and mineral oil. Reinforcement: two metal meshes. Cover: synthetic rubber resistant to oil, abrasion and atmospheric conditions.

Working temperature: From -40° C to + 155° C (peaks).

FLAME RETARDANT according to ISO 8330: 2014

| Part n <sup>o</sup> | DN    | Ø in | Ø out | Working<br>Pressure<br>(bar) | Working<br>pressure<br>(psi) | Burst<br>pressure<br>(bar) | Burst<br>pressure<br>(psi) | Bending<br>radius<br>(mm) | Weight<br>(kg/m) |
|---------------------|-------|------|-------|------------------------------|------------------------------|----------------------------|----------------------------|---------------------------|------------------|
| MLC0215NRC          | 5/16" | 8,3  | 14,6  | 400                          | 5.800                        | 1.600                      | 20.300                     | 85                        | 0,30             |
| MLC0216NRC          | 3/8"  | 9,9  | 16,6  | 400                          | 5.800                        | 1.600                      | 23.200                     | 90                        | 0,37             |