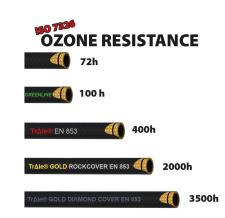

## Hot water superservice 2SC black 400bar TrAle Gold - RockCover

1/1

**Composition:** • Inner tube: synthetic rubber resistant to hydraulic, vegetable and mineral oil. Reinforcement: two metal meshes. Cover: synthetic rubber resistant to oil, abrasion and atmospheric conditions.

Working temperature: From -40° C to + 155° C (peaks).

FLAME RETARDANT according to ISO 8330: 2014

| Part n <sup>o</sup> | DN    | Ø in | Ø out | Working<br>Pressure<br>(bar) | Working<br>pressure<br>(psi) | Burst<br>pressure<br>(bar) | Burst<br>pressure<br>(psi) | Bending<br>radius<br>(mm) | Weight<br>(kg/m) |
|---------------------|-------|------|-------|------------------------------|------------------------------|----------------------------|----------------------------|---------------------------|------------------|
| MLC0215NRC          | 5/16" | 8,3  | 14,6  | 400                          | 5.800                        | 1.600                      | 20.300                     | 85                        | 0,30             |
| MLC0216NRC          | 3/8"  | 9,9  | 16,6  | 400                          | 5.800                        | 1.600                      | 23.200                     | 90                        | 0,37             |