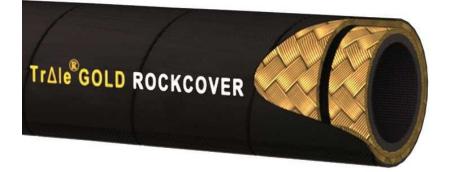

## Hot water superservice 2SC black 400bar TrAle Gold - RockCover

1/1

**Composition:** • Inner tube: synthetic rubber resistant to hydraulic, vegetable and mineral oil. Reinforcement: two metal meshes. Cover: synthetic rubber resistant to oil, abrasion and atmospheric conditions.

Working temperature: From -40° C to + 155° C (peaks).

FLAME RETARDANT according to ISO 8330: 2014

| Part n <sup>o</sup> | DN    | Ø in | Ø out | Working<br>Pressure<br>(bar) | Working<br>pressure<br>(psi) | Burst<br>pressure<br>(bar) | Burst<br>pressure<br>(psi) | Bending<br>radius<br>(mm) | Weight<br>(kg/m) |
|---------------------|-------|------|-------|------------------------------|------------------------------|----------------------------|----------------------------|---------------------------|------------------|
| MLC0215NRC          | 5/16" | 8,3  | 14,6  | 400                          | 5.800                        | 1.600                      | 20.300                     | 85                        | 0,30             |
| MLC0216NRC          | 3/8"  | 9,9  | 16,6  | 400                          | 5.800                        | 1.600                      | 23.200                     | 90                        | 0,37             |