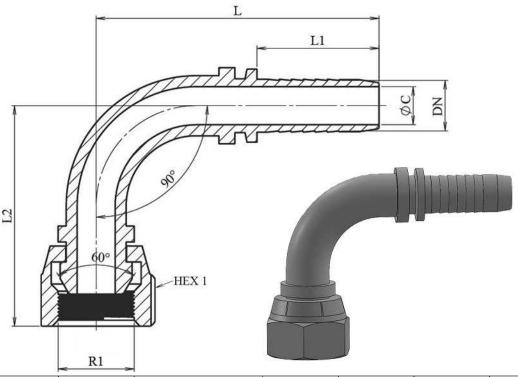

## NPSM Swivel female 60° cone (90° Elbow)

Stainless Steel AISI 316-L 1/1

| Part nº   | DN   | R1              | L   | L1   | L2   | HEX 1 | ØС  |
|-----------|------|-----------------|-----|------|------|-------|-----|
| 842620404 | 1/4" | 1/4" 18h NPSM   | 56  | 28   | 31,5 | 19    | 4   |
| 842620606 | 3/8" | 3/8" 18h NPSM   | 68  | 29,5 | 39   | 22    | 7   |
| 842620808 | 1/2" | 1/2" 14h NPSM   | 72  | 30,5 | 44   | 27    | 9,5 |
| 842621212 | 3/4" | 3/4" 14h NPSM   | 105 | 39   | 63   | 32    | 15  |
| 842621616 | 1"   | 1"-11 1/2h NPSM | 126 | 47   | 79,5 | 41    | 19  |