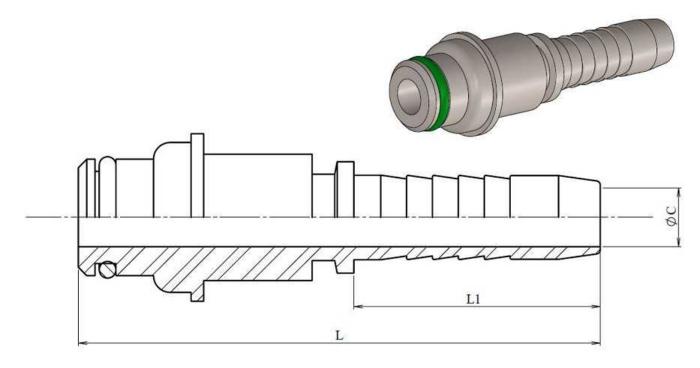

## Standpipes for hidrowashing machines

1/1

Stainless Steel AISI 316-L

| Part n <sup>o</sup> | ØD1   | R1       | L    | L1   | ØC  |
|---------------------|-------|----------|------|------|-----|
| 8305005             | 5/16" | M 22x1.5 | 61   | 28   | 5,5 |
| 8305006             | 3/8"  | M 22x1.5 | 62,5 | 29,5 | 7   |