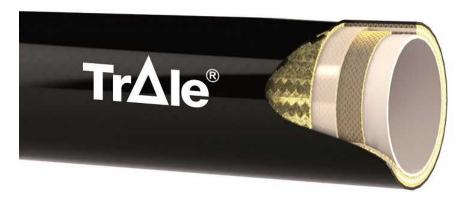

## Thermoplastic hose 700 bar

1/1 Page:

Composition:

·Inner tube: polyester elastomer. ·Reinforcement: one or two braids of "Aramid" fiber plus one braid of steel wire. ·Cover: black polyurethane.

Working temperature: From -40° to +100° C, limited to +70° C for air and water based fluids.