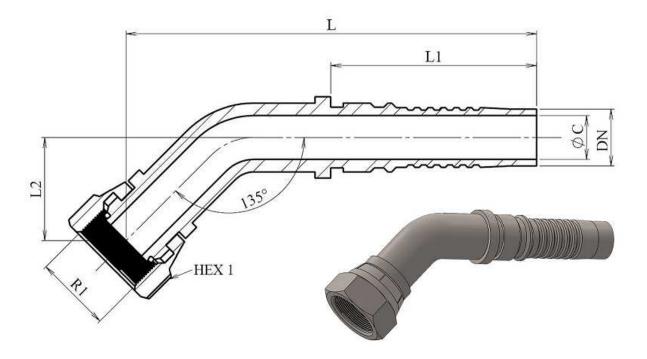

## BSP 60° cone Swivel female Interlock (45° Elbow) with o'ring

Stainless Steel AISI 316-L

1/1

| Part n <sup>o</sup> | DN   | R1       | L   | L1    | L2 | HEX 1 | ØC |
|---------------------|------|----------|-----|-------|----|-------|----|
| Z641081212          | 3/4" | 3/4" BSP | 153 | 66    | 34 | 32    | 14 |
| Z641083232          | 2"   | 2" BSP   | 266 | 111,5 | 62 | 70    | 40 |