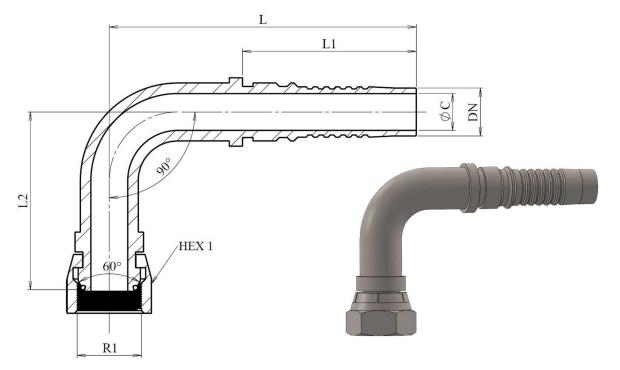

## BSP 60° cone Swivel female Interlock (90° Elbow) with o'ring

Stainless Steel AISI 316-L

| Part n <sup>o</sup> | DN    | R1        | L   | L1    | L2  | HEX 1 | ØC |
|---------------------|-------|-----------|-----|-------|-----|-------|----|
| Z641071616          | 1"    | 1" BSP    | 153 | 78,5  | 75  | 41    | 19 |
| Z641072020          | 1"1/4 | 1"1/4 BSP | 175 | 86    | 94  | 50    | 25 |
| Z641073232          | 2"    | 2" BSP    | 238 | 111,5 | 130 | 70    | 40 |